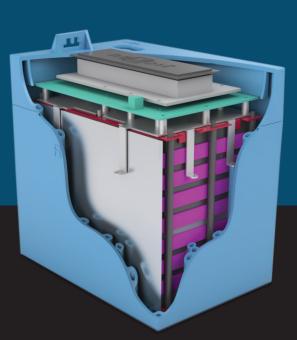

#### **INTELLIGENT DESIGN**

- 1. Dual M8 Terminals (insert & stud)
- 2. CANbus Input
- 3. CANbus Output
- 4. Power Button
- 5. SOC/Status LEDs
- 6. Heatsink
- 7. Vent
- 8. Lifting Brackets

#### **INTELLIGENT COOLING**

Unlike other lithium batteries that can trap heat, the InSight Series uses a carefully engineered cooling management system to quickly remove heat from inside the battery during conditions of high discharge and recharge currents. This prevents over-heating of critical components, which also extends the life of the battery.