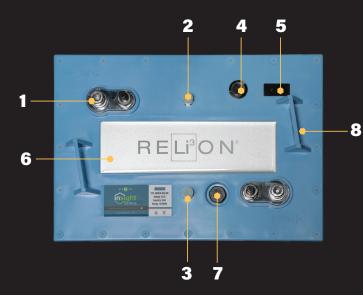

#### **INTELLIGENT DESIGN**

- 1. Dual M8 Terminals (insert & stud)
- 2. CANbus Input
- 3. CANbus Output
- 4. Power Button
- 5. SOC/Status LEDs
- 6. Heatsink
- 7. Vent
- 8. Lifting Brackets