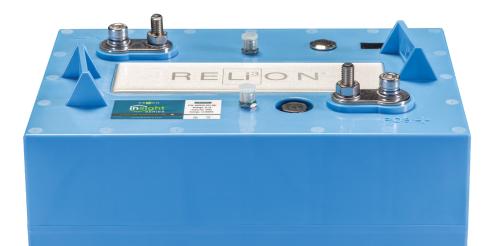

#### **INTELLIGENT DESIGN**

- 1. Dual M8 Terminals (insert & stud)
- 2. CANbus Input
- 3. CANbus Output
- 4. Power Button
- 5. SOC/Status LEDs
- 6. Heatsink
- 7. Vent
- 8. Lifting Brackets