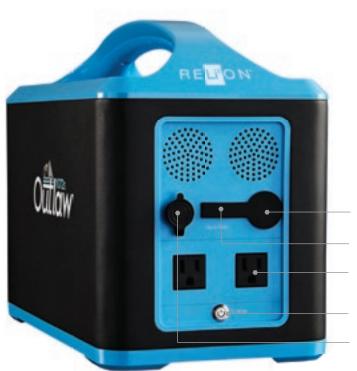

#### **Features**

72 Amp Hours
Pure Sine Wave Inverter
Solar panel compatible 15-25V
160W (Max)
Elevated Vents for Internal Cooling

12V Car Port

Quick Port (30A in/out)

AC Outputs Region Specific

**AC Power Button** 

Input DC in Charger Port

LCD Screen Displays Voltage, Watts In/Out and Remaining Runtime

3 Type-A Outputs

2 Type-C Outputs

DC Power Button

2 DC Output Ports