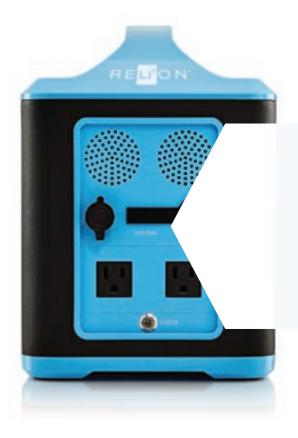

#### **Features**

72 Amp Hours
Pure Sine Wave Inverter
Solar panel compatible 15-25V
160W (Max)
Elevated Vents for Internal Cooling

12V Car Port

Quick Port (30A in/out)

AC Outputs Region Specific

**AC Power Button** 

Input DC in Charger Port

LCD Screen Displays Voltage, Watts In/Out and Remaining Runtime

3 Type-A Outputs

2 Type-C Outputs

DC Power Button

2 DC Output Ports