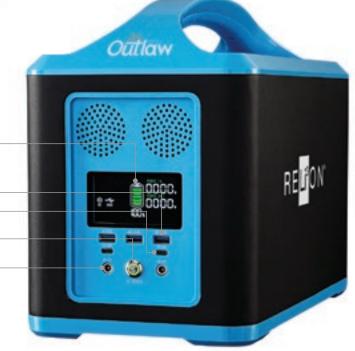

#### **Features**

72 Amp Hours
Pure Sine Wave Inverter
Solar panel compatible 15-25V
160W (Max)
Elevated Vents for Internal Cooling

12V Car Port

Quick Port (30A in/out)

AC Outputs Region Specific

**AC Power Button** 

Input DC in Charger Port

LCD Screen Displays Voltage, Watts In/Out and Remaining Runtime

3 Type-A Outputs

2 Type-C Outputs

DC Power Button

2 DC Output Ports