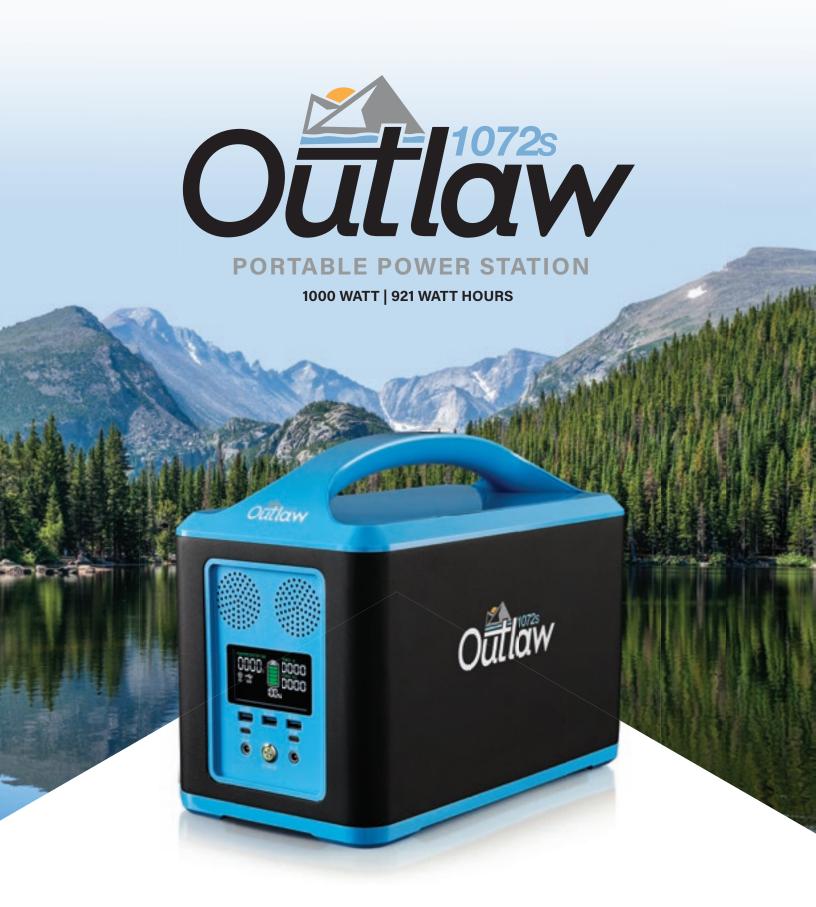

#### **Features**

72 Amp Hours
Pure Sine Wave Inverter
Solar panel compatible 15-25V
160W (Max)
Elevated Vents for Internal Cooling

12V Car Port

Quick Port (30A in/out)

AC Outputs Region Specific

**AC Power Button** 

Input DC in Charger Port

LCD Screen Displays Voltage, Watts In/Out and Remaining Runtime

3 Type-A Outputs

2 Type-C Outputs

DC Power Button

2 DC Output Ports