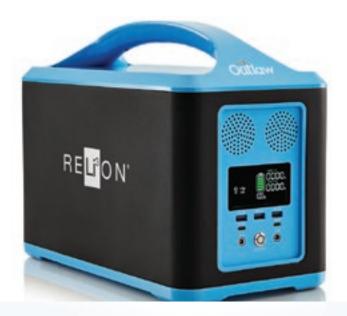

# Power Without Li<sup>3</sup> mits

The Outlaw<sup>™</sup> 1072S is a portable, renewable power source that puts lithium power right at the tips of your fingers. At only 32 lbs, the Outlaw is versatile enough to be used for a variety of applications. Take it with you on camping trips, use it as an alternative power source at home or have it ready in case of an emergency power outage. It can be used to charge a number of appliances and electronics, so you have safe, long-lasting power on-hand without the noise and fumes of a gas generator.

## **PACKABLE LITHIUM POWER**

From off-road expeditions to outdoor adventures, the plug-and-play Outlaw 1072s enhances each experience by providing premium power.

This lightweight, safe, and maintenance-free lithium power solution is easy to transport and capable of taking on every adventure. Perfect for camping, hiking, hunting, and emergency backup at home, the Outlaw 1072S is strong enough to power what you need, when you need it, wherever you may be.